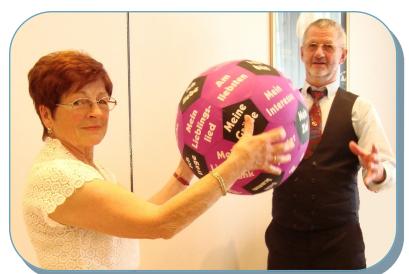

## Flatpacked • Reusable • PVC-free

**THE BASIC GAME RULE IS SIMPLE:** Throw the ball to each other; use the picture under the right thumb.

**THE JOKER:** If a player's thumb lands on the HANDS ON mascot, he/she can decide an activity for the others in the group.