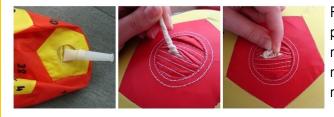

**No. 9022 Numbers and quantities to 10** Number names, quantity recognition and counting to 10.

The HANDS ON ball consists of a printed 32-panel polyester fabric cover and a durable balloon. This lightweight, yet very robust, ball is the ideal link between cognitive training and physical exercise.

First, the balloon is inserted into the cover and inflated by using the plastic mouthpiece. The fully inflated ball is sealed by removing the mouthpiece, twisting the balloon neck around itself a few times (do not knot) and slipping it back into the cover. Please retain mouthpiece to reinflate balloon as needed. Inflated ball size: 35 cm  $\Theta$ .